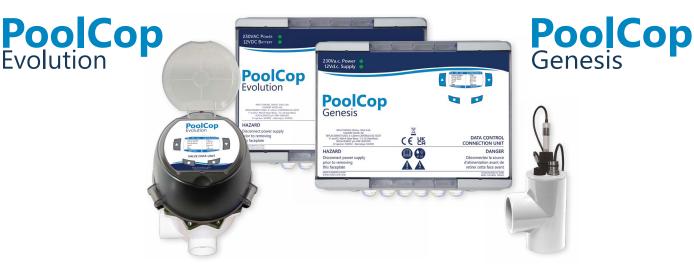

## **ONE CONCEPT TWO SOLUTIONS**

#### Open system, compatible with all third party equipment, and an automatic 6 way valve included

- Manages all pools with flow rates up to 30 m³/h
- Compatible with all side mounted granular filters (sand or glass)
- Automatic filter cleaning
- Display and control on the unit and via the dedicated interface
- Compatible with additional accessories and equipment, including variable speed pumps

- Open system, compatible with all third party equipment
- Manages spas and pools of all sizes and flow rates
- Compatible with all filter types, including cartridge filters
- Controls third party automatic valves
- Display and control on the unit and via the dedicated interface
- Compatible with additional accessories and equipment, including variable speed pumps