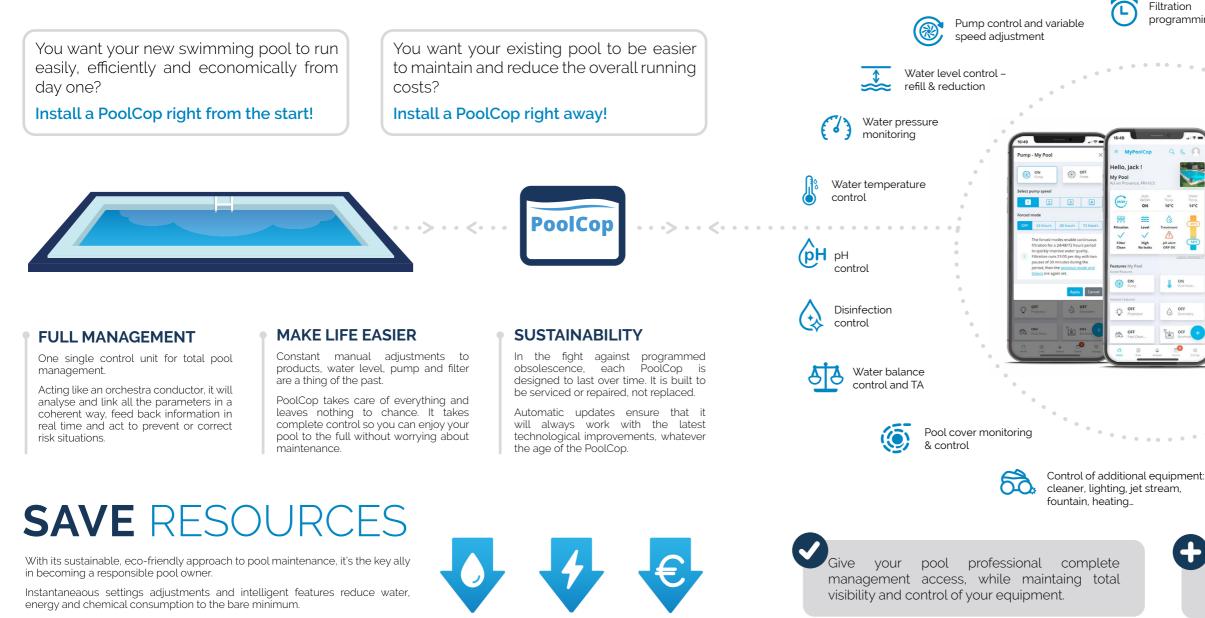

### **COMPLETE** MANAGEMENT With real-time remote control and visibility

Filtration programming

Automatic filter cleaning (sand or glass)

Early leak detection

Drum level control

Overdosing security

Anti-freeze protection

Pool light control based on ephemeris

Weather dependent automatic refilling

Water analysis via Bluetooth

Ö

Automatic firmware

Via PoolCop you can manage your additional outdoor equipment (garden lighting, watering, etc.) from the same interface.